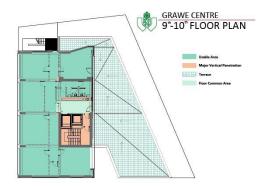

-|--------------|
| Year of construction | 2006         |
| Parking ratio        | To be agreed |
| Total building area  | 6 342 sq m   |

#### Commercial terms

| Office space*      | after login * |
|--------------------|---------------|
| Parking            | after login * |
| Service charge*    | after login * |
| Minimum lease term | after login * |
| Availability       | after login * |

\* Asking terms for m<sup>2</sup>/month

#### Location



#### Available space

235 og m

Available office space

100 sq m Minimum office space



# officefinder.ro

### Standard fit-Out

紫

Air conditioning



Suspended ceiling



Telephone cabling



Computer cabling



Power cabling



Smoke detectors



Reception



Security



Switchboard

Fibre optics



Openable windows

# Typical floor plan



### Available space

| Floor | Vacant space        | Availability        |
|-------|---------------------|---------------------|
| 8     | please contact us * | please contact us * |
| 8     | please contact us * | please contact us * |
| Total | after login *       |                     |

## **Public transport**

Metro: M1

Bus: 104, 123, 124