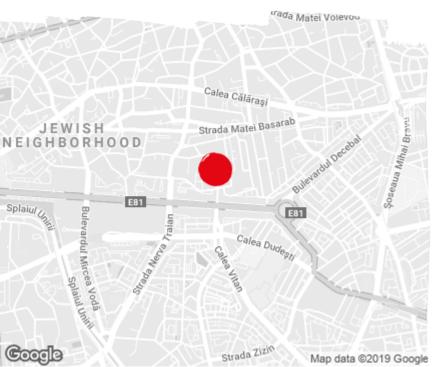

### **Building information**

| Building status      | Existing     |
|----------------------|--------------|
| Year of construction | 2006         |
| Parking ratio        | To be agreed |
| Total building area  | 6 342 sq m   |

#### Commercial terms

| Office space*      | after login * |
|--------------------|---------------|
| Parking            | after login * |
| Service charge*    | after login * |
| Minimum lease term | after login * |
| Availability       | after login * |

\* Asking terms for m<sup>2</sup>/month

#### Location



#### Available space

235 og m

Available office space

100 sq m Minimum office space



# officefinder.ro

### Standard fit-Out

紫

Air conditioning



Suspended ceiling



Telephone cabling



Computer cabling



Power cabling



Smoke detectors



Reception



Security



Switchboard

Fibre optics



Openable windows

# Typical floor plan



### Available space

| Floor | Vacant space        | Availability        |
|-------|---------------------|---------------------|
| 8     | please contact us * | please contact us * |
| 8     | please contact us * | please contact us * |
| Total | after login *       |                     |

## **Public transport**

Metro: M1

Bus: 104, 123, 124